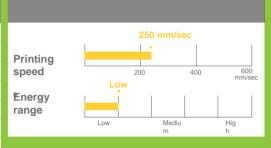

## Wax Ribbon SY-CP

General purpose Premium Wax Ribbon used for a wide variety of labels. It offers excellent print quality and high density at low temperature levels, and high print speeds of up to 250mm/sec. This Ribbon serves a wide range of printers and materials, including food contact.