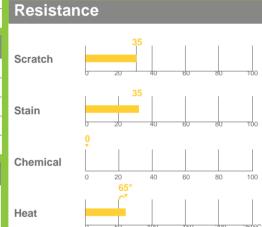

## Ribbon Specifications

| Black coating     | Silicone based      |
|-------------------|---------------------|
| Film thickness    | 0.0045mm +/- 0.0005 |
| Ribbon Thickness  | 0.008mm +/- 0.0005  |
| Paint type        | Wax                 |
| Ink melting point | 68°C                |