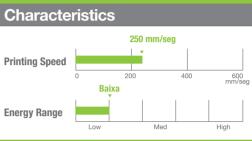

## Wax/Resin Ribbon SY-M

It offers a great print quality at low temperature levels, with high speeds of up to 250mm/sec. It offers excellent print quality, especially on paper and metallized coated papers.