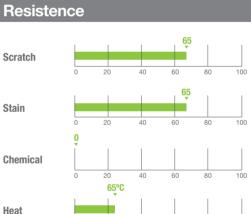

## **Ribbon Specifications**

| Black coating     | Silicone based      |
|-------------------|---------------------|
| Film thickness    | 0,0045mm +/- 0,0005 |
| Ribbon Thickness  | 0,0084mm +/- 0,0005 |
| Paint type        | Wax / Resin         |
| Ink melting point | 68°C                |