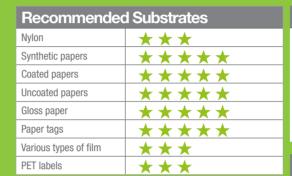

#### **Recommended substrates**

Coated papers, uncoated papers, gloss paper, synthetic papers, tags, various types of film, PET label, nylon.